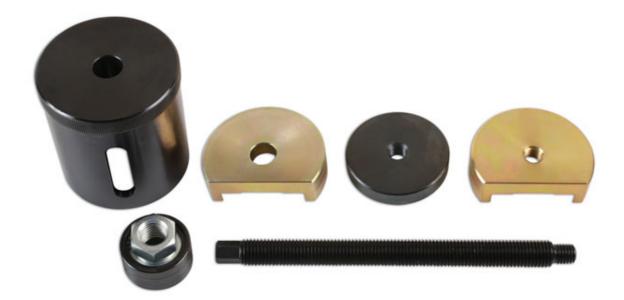

## Front Control Arm Bush Tool - for BMW MINI

Part of a range of vehicle specific tools for the removal and fitting of bushes and ball joints, without having to remove suspension legs, subframes, wishbones, trailing arms etc from the vehicle. Designed to be used in-situ, although many can also be used in a workshop press if circumstances require.

## **Additional Information**

- For MINI R50, R52, R53, R55, R56, R57, R58 and R59 (2001 2012) both LH and RH applications.
- · For the removal and installation of the front control arm rear bushes.
- Spare parts available: M16 Force Screw (Part No. 60400) and 24mm Nut and Bearing (Part No. 60401). •
- Always lubricate the force screw with molybdenum disulphide grease before use. •