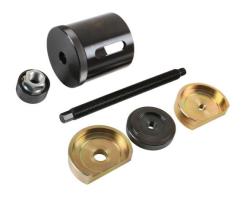

## Front Control Arm Bush Tool - for BMW MINI

Part of a range of vehicle specific tools for the removal and fitting of bushes and ball joints, without having to remove suspension legs, subframes, wishbones, trailing arms etc from the vehicle. Designed to be used in-situ, although many can also be used in a workshop press if circumstances require.

## **Additional Information**

- For MINI R50, R52, R53, R55, R56, R57, R58 and R59 (2001 2012) both LH and RH applications.
- · For the removal and installation of the front control arm rear bushes.
- Spare parts available: M16 Force Screw (Part No. 60400) and 24mm Nut and Bearing (Part No. 60401). •
- Always lubricate the force screw with molybdenum disulphide grease before use. •